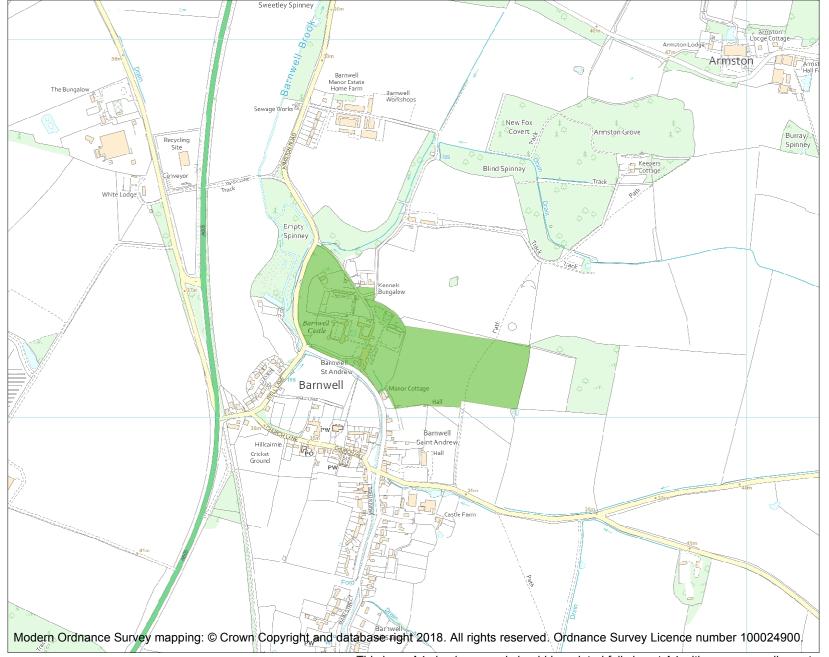

This is an A4 sized map and should be printed full size at A4 with no page scaling set.

Name: BARNWELL, ST ANDREW'S MANOR

Heritage Category:

Park and Garden

**List Entry No**: 1001026

Grade:

County:

District: North Northamptonshire

Parish: Barnwell

Each official record of a registered garden or other land contains a map. The map here has been translated from the official map and that process may have introduced inaccuracies. Copies of maps that form part of the official record can be obtained from Historic England.

This map was delivered electronically and when printed may not be to scale and may be subject to distortions. The map and grid references are for identification purposes only and must be read in conjunction with other information in the record.

**List Entry NGR:** TL 05122 85135

**Map Scale:** 1:10000

Print Date: 3 July 2024

HistoricEngland.org.uk